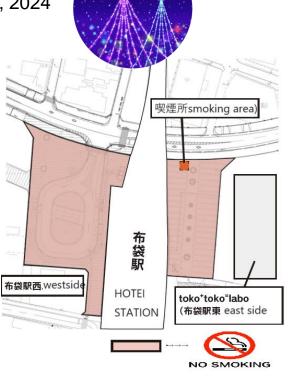

## NO SMOKING AROUND HOTEI STATION

Smoking is prohibited around Hotei station from February 1, 2024. There are designated areas For smoking. Thank you for understanding.

See more detail 1